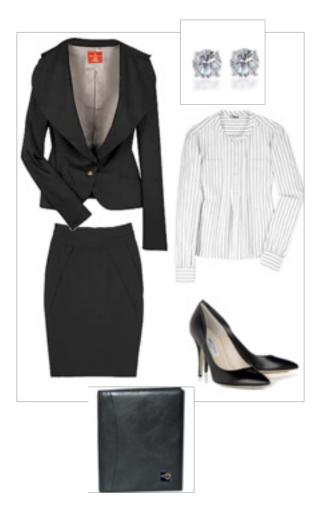

## WOMEN'S ATTIRE

- Skirt or pants suit (navy, grey, black)
- Avoid showing cleavage
- Appropriate skirt length
- Minimize jewelry and perfume
- Basic pumps (1-2 inch heel)
- Makeup should be minimal and conservative
- Carry a leather portfolio/pen